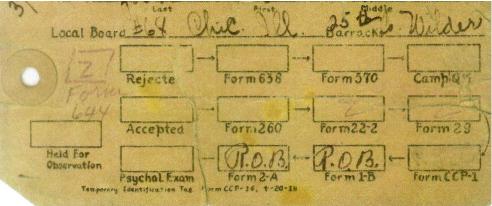

### **Herbert Arthur Jordan WWI Documents**

Following are documents scans relating to Herbert Arthur Jordan's WWI service. These include his Draft Board Notices, his Order of Induction and some of his demobilization paperwork.

An overview of the various document scans that follow:

### **Demobilization Paperwork**

- 1. Note to the *Relatives of America's Soldiers and Sailors* suggesting the need to continue their Government Life Insurance
- 2. Information Relative to Compensation and Continuance of War Risk Insurance on the \$10,000 policy
- 3. Compensation statement on the Life Insurance dated December 30, 1918 at Camp Custer, Michigan
- 4. Listing of articles provided by the Quartermaster to wear home and then be returned.